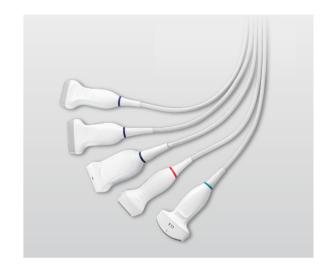

## Advanced Transducer Technologies

Single crystal transducers greatly improve signal ratio, acquire stunning images and provide superior sensitivity and resolution for both the near and far fields, by increasing the uniformity of crystal alignment and raising energy transmission efficiency. Single Crystal C1-5 for abdominal and OB patients and S1-5 for cardiology and transcranial applications.

Composite crystal linear transducers, by reforming the conventional piezoelectric materials, achieves a better acoustic spectrum and lower acoustic impedance to serve well in vascular, breast, thyroid, MSK, etc. The combo of 12L-A, 12L-B, 9L-A covers an ultra-wide frequency bandwidth, leaving nearly no blind spot for all sorts of scanning.