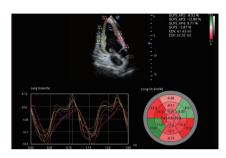

#### **Myocardium Quantitative Analysis (MQA)**

Precise quantitative measurement on myocardial mechanics is achieved by MQA based on real-time sensitive wall motion tracking. It provides global and regional assessment including strain, strain rate, displacement, velocity, etc.