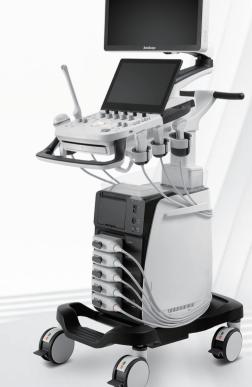

## Convenience Designed for You

The P25 Elite features a 23.8-inch LED display as the optional, delivering excellent contrast resolution, image clarity for better visualization, more diagnostic information.

The high sensitivity touch screen adjusts to accommodate user viewing preference in any scanning environment.

The level ajustable gel warmer maintains ultrasound gel at a comfortable temperature.

Two capacity Built-in battery could be choose, convenience during transport while meeting continuous scanning needs.

Compact design with 5 active sockets, it provides a wide range of clinical applications with ease.