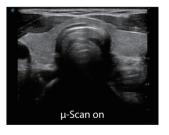

#### μ-Scan<sup>+</sup>

A new generation  $\mu$ -Scan<sup>+</sup> imaging technology gives you better image quality by reducing noise, improving image uniformity, and enhancing boundary continuity for true-to-life detail and improved visualization.