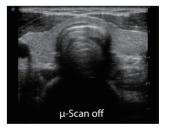

#### μ-Scan<sup>+</sup>

A new generation  $\mu$ -Scan<sup>+</sup> imaging technology gives you better image quality by reducing noise, improving image uniformity, and enhancing boundary continuity for true-to-life detail and improved visualization.