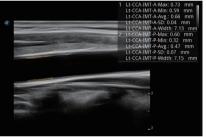

#### **Auto IMT**

Auto IMT is a smart tool to analyze a patient's potential risk of cardiovascular disease. By clicking a button, you can measure both the anterior and posterior intima-media thickness of the common carotid. This simple procedure enhances exam productivity as well as adds diagnostic valueto the exam.