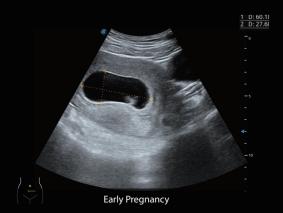

, it is supported by multiple probes to ensure good reproducibility and highly consistent quantitative elastic results.

#### **Contrast Imaging**

The contrast agents provide a loud signal reflection, giving a more enhanced image of difficult to view blood flow. Controls the acoustic pressure and provides promising image quality with a smaller agent dose.

#### **S-live Siliouette**

Through the application of an virtual light source and shadowing effect, S-Live Silhouette sees through the surface and clearly delineates the outlines of bone, organs, cavities, vessel walls and other internal structures. It is a beneficial tool for identifying normal anatomy and diagnosing complex congenital malformations.











## **Image Gallery**











**Bilateral Ovaries** 



Carotid Artery





## Convenience Designed for You







The P25 Elite features a 23.8-inch LED display as the optional, delivering excellent contrast resolution, image clarity for better visualization, more diagnostic information.





The high sensitivity touch screen adjusts to accommodate user viewing preference in any scanning environment.



The level ajustable gel warmer maintains ultrasound gel at a comfortable temperature.





Two capacity Built-in battery could be choose, convenience during transport while meeting continuous scanning needs.





Compact design with 5 active sockets, it provides a wide range of clinical applications with ease.