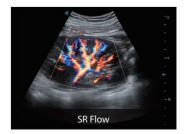

#### **SR Flow**

As a new innovative technology, SR Flow improves the capability of detecting low velocity flow signals. It also improves on spatial resolution and overcomes overflow to present users with real hemodynamic information.