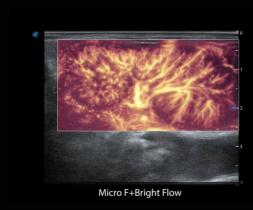

#### **SR Flow**

As a new innovative technology, SR Flow improves the capability of detecting low velocity flow signals. It also improves on spatial resolution and overcomes overflow to present users with real hemodynamic information.