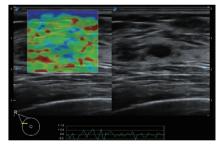

#### C-xlasto-Elasto

C-xlasto Imaging enables comprehensive quantitative elastic analysis, the system will rapidly calculate the Strain Ratio and display unusually hard or soft anomalies within the soft tissue. Meanwhile, it is supported by multiple probes to ensure good reproducibility and highly consistent quantitative elastic results.