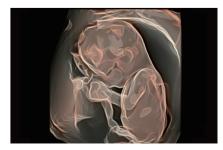

#### **S-live Siliouette**

Through the application of an virtual light source and shadowing effect, S-Live Silhouette sees through the surface and clearly delineates the outlines of bone, organs, cavities, vessel walls and other internal structures. It is a beneficial tool for identifying normal anatomy and diagnosing complex congenital malformations.