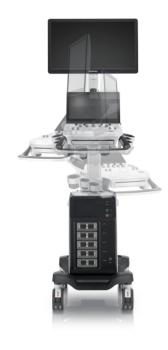

## Convenience Designed for You

The P25 Elite features a 23.8-inch LED display as the optional, delivering excellent contrast resolution, image clarity for better visualization, more diagnostic information.

The high sensitivity touch screen adjusts to accommodate user viewing preference in any scanning environment.

The level ajustable gel warmer maintains ultrasound gel at a comfortable temperature.

Two capacity Built-in battery could be choose, convenience during transport while meeting continuous scanning needs.

Compact design with 5 active sockets, it provides a wide range of clinical applications with ease.