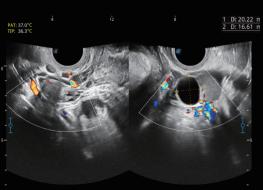

anomalies within the soft tissue. Meanwhile, it is supported by multiple probes to ensure good reproducibility and highly consistent quantitative elastic results.

#### **Contrast Imaging**

The contrast agents provide a loud signal reflection, giving a more enhanced image of difficult to view blood flow. Controls the acoustic pressure and provides promising image quality with a smaller agent dose.

#### **S-live Siliouette**

Through the application of an virtual light source and shadowing effect, S-Live Silhouette sees through the surface and clearly delineates the outlines of bone, organs, cavities, vessel walls and other internal structures. It is a beneficial tool for identifying normal anatomy and diagnosing complex congenital malformations.











## **Image Gallery**











**Bilateral Ovaries** 



Carotid Artery





## Convenience Designed for You







The P25 Elite features a 23.8-inch LED display as the optional, delivering excellent contrast resolution, image clarity for better visualization, more diagnostic information.





The high sensitivity touch screen adjusts to accommodate user viewing preference in any scanning environment.



The level ajustable gel warmer maintains ultrasound gel at a comfortable temperature.





Two capacity Built-in battery could be choose, convenience during transport while meeting continuous scanning needs.





Compact design with 5 active sockets, it provides a wide range of clinical applications with ease.