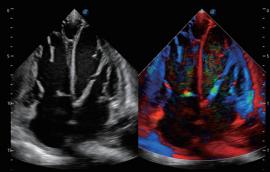

#### **Stress Echo**

A straightforward template for clinicians to take multiple dynamic images at rest and after stress and make side by side comparison. Professional wall motion bulls-eye scoring and reporting is provided for further effective evaluation of cardiac muscle viability.

#### **Myocardium Quantitative Analysis (MQA)**

Precise quantitative measurement on myocardial mechanics is achieved by MQA based on real-time sensitive wall motion tracking. It provides global and regional assessment including strain, strain rate, displacement, velocity, etc.