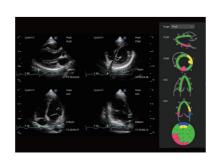

#### **Stress Echo**

A straightforward template for clinicians to take multiple dynamic images at rest and after stress and make side by side comparison. Professional wall motion bulls-eye scoring and reporting is provided for further effective evaluation of cardiac muscle viability.

#### **Myocardium Quantitative Analysis (MQA)**

Precise quantitative measurement on myocardial mechanics is achieved by MQA based on real-time sensitive wall motion tracking. It provides global and regional assessment including strain, strain rate, displacement, velocity, etc.