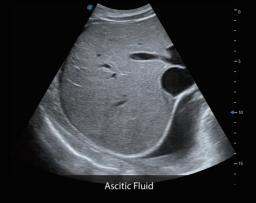

soft anomalies within the soft tissue. Meanwhile, it is supported by multiple probes to ensure good reproducibility and highly consistent quantitative elastic results.

#### **Contrast Imaging**

The contrast agents provide a loud signal reflection, giving a more enhanced image of difficult to view blood flow. Controls the acoustic pressure and provides promising image quality with a smaller agent dose.

#### **S-live Siliouette**

Through the application of an virtual light source and shadowing effect, S-Live Silhouette sees through the surface and clearly delineates the outlines of bone, organs, cavities, vessel walls and other internal structures. It is a beneficial tool for identifying normal anatomy and diagnosing complex congenital malformations.











## **Image Gallery**











**Bilateral Ovaries** 



Carotid Artery





## Convenience Designed for You







The P25 Elite features a 23.8-inch LED display as the optional, delivering excellent contrast resolution, image clarity for better visualization, more diagnostic information.





The high sensitivity touch screen adjusts to accommodate user viewing preference in any scanning environment.



The level ajustable gel warmer maintains ultrasound gel at a comfortable temperature.





Two capacity Built-in battery could be choose, convenience during transport while meeting continuous scanning needs.





Compact design with 5 active sockets, it provides a wide range of clinical applications with ease.