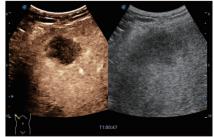

#### C-xlasto-Elasto

C-xlasto Imaging enables comprehensive quantitative elastic analysis, the system will rapidly calculate the Strain Ratio and display unusually hard or soft anomalies within the soft tissue. Meanwhile, it is supported by multiple probes to ensure good reproducibility and highly consistent quantitative elastic results.